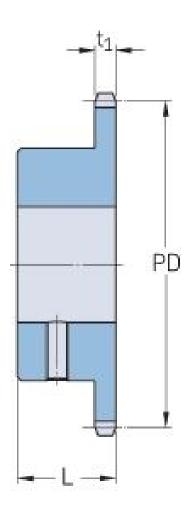

## PHS 10B-1BS17X25

| Korak P (mm)             | 15.88 |
|--------------------------|-------|
| Korak P (in)             | 0.63  |
| Broj zuba                | 17    |
| Nazivni prečnik<br>(mm)  | 15.88 |
| Pitch diameter (in)      | 0.63  |
| Minimalni otvor<br>(mm)  | 25    |
| Minimalni otvor<br>(in)  | 0.98  |
| Maksimalni otvor<br>(mm) | 25    |
| Minimalni otvor<br>(in)  | 0.98  |
| Glavčina L (mm)          | 30    |
| Glavčina L (in)          | 1.18  |
|                          |       |