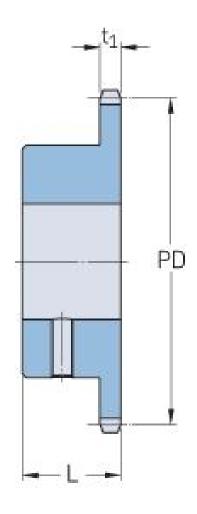

## PHS 10B-1BS17X24

| Pitch P (mm)           | 15.88 |
|------------------------|-------|
| Pitch P (in)           | 0.63  |
| No. of teeth           | 17    |
| Pitch diameter<br>(mm) | 15.88 |
| Pitch diameter (in)    | 0.63  |
| Min. bore (mm)         | 24    |
| Min. bore (in)         | 0.94  |
| Max. bore (mm)         | 24    |
| Max. bore (in)         | 0.94  |
| Hub L (mm)             | 30    |
| Hub L (in)             | 1.18  |
| Weight (kg)            | 0.73  |
| Weight (lbs)           | 1.61  |
| Bushing no.            | -     |