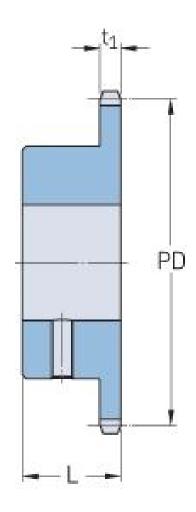

## PHS 10B-1BS17X22

| Pitch P (mm)           | 15.88 |
|------------------------|-------|
| Pitch P (in)           | 0.63  |
| No. of teeth           | 17    |
| Pitch diameter<br>(mm) | 15.88 |
| Pitch diameter (in)    | 0.63  |
| Min. bore (mm)         | 22    |
| Min. bore (in)         | 0.87  |
| Max. bore (mm)         | 22    |
| Max. bore (in)         | 0.87  |
| Hub L (mm)             | 30    |
| Hub L (in)             | 1.18  |
| Weight (kg)            | 0.73  |
| Weight (lbs)           | 1.61  |
| Bushing no.            | -     |