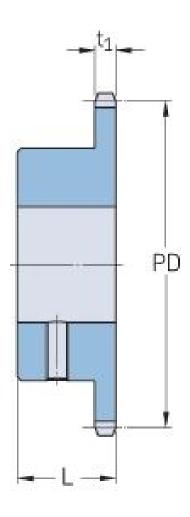

## PHS 10B-1BS16X32

| Pitch P (mm)        | 15.88 |
|---------------------|-------|
| Pitch P (in)        | 0.63  |
| No. of teeth        | 16    |
| Pitch diameter      | 15.88 |
| (mm)                |       |
| Pitch diameter (in) | 0.63  |
| Min. bore (mm)      | 32    |
| Min. bore (in)      | 1.26  |
| Max. bore (mm)      | 32    |
| Max. bore (in)      | 1.26  |
| Hub L (mm)          | 30    |
| Hub L (in)          | 1.18  |
| Weight (kg)         | 0.66  |
| Weight (lbs)        | 1.46  |
| Bushing no.         | -     |
|                     |       |