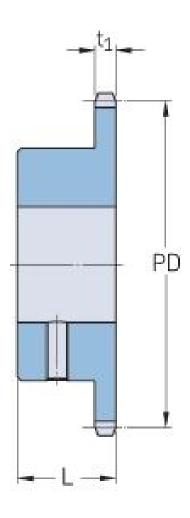

Sprockets Metric Simplex, Bored-to-size

## PHS 10B-1BS16X30

| Pitch P (mm)        | 15.88 |
|---------------------|-------|
| Pitch P (in)        | 0.63  |
| No. of teeth        | 16    |
| Pitch diameter      | 15.88 |
| (mm)                |       |
| Pitch diameter (in) | 0.63  |
| Min. bore (mm)      | 30    |
| Min. bore (in)      | 1.18  |
| Max. bore (mm)      | 30    |
| Max. bore (in)      | 1.18  |
| Hub L (mm)          | 30    |
| Hub L (in)          | 1.18  |
| Weight (kg)         | 0.66  |
| Weight (lbs)        | 1.46  |
| Bushing no.         | -     |
|                     |       |