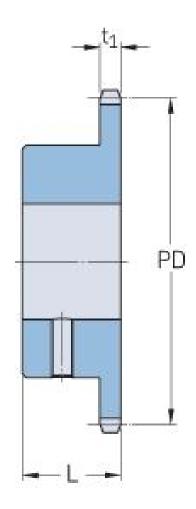

## PHS 10B-1BS16X25

| Pitch P (mm)           | 15.88 |
|------------------------|-------|
| Pitch P (in)           | 0.63  |
| No. of teeth           | 16    |
| Pitch diameter<br>(mm) | 15.88 |
| Pitch diameter (in)    | 0.63  |
| Min. bore (mm)         | 25    |
| Min. bore (in)         | 0.98  |
| Max. bore (mm)         | 25    |
| Max. bore (in)         | 0.98  |
| Hub L (mm)             | 30    |
| Hub L (in)             | 1.18  |
| Weight (kg)            | 0.66  |
| Weight (lbs)           | 1.46  |
| Bushing no.            | -     |