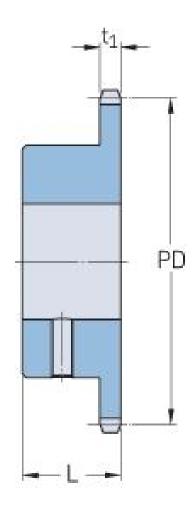

## PHS 10B-1BS16X20

| Pitch P (mm)           | 15.88 |
|------------------------|-------|
| Pitch P (in)           | 0.63  |
| No. of teeth           | 16    |
| Pitch diameter<br>(mm) | 15.88 |
| Pitch diameter (in)    | 0.63  |
| Min. bore (mm)         | 20    |
| Min. bore (in)         | 0.79  |
| Max. bore (mm)         | 20    |
| Max. bore (in)         | 0.79  |
| Hub L (mm)             | 30    |
| Hub L (in)             | 1.18  |
| Weight (kg)            | 0.66  |
| Weight (lbs)           | 1.46  |
| Bushing no.            | -     |