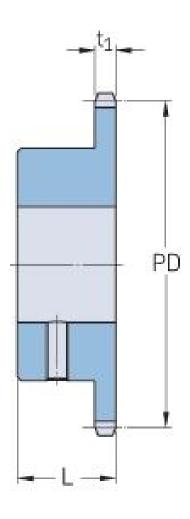

## PHS 10B-1BS15X28

| Pitch P (mm)        | 15.88 |
|---------------------|-------|
| Pitch P (in)        | 0.63  |
| No. of teeth        | 15    |
| Pitch diameter      | 15.88 |
| (mm)                |       |
| Pitch diameter (in) | 0.63  |
| Min. bore (mm)      | 28    |
| Min. bore (in)      | 1.1   |
| Max. bore (mm)      | 28    |
| Max. bore (in)      | 1.1   |
| Hub L (mm)          | 30    |
| Hub L (in)          | 1.18  |
| Weight (kg)         | 0.54  |
| Weight (lbs)        | 1.19  |
| Bushing no.         | -     |
|                     |       |