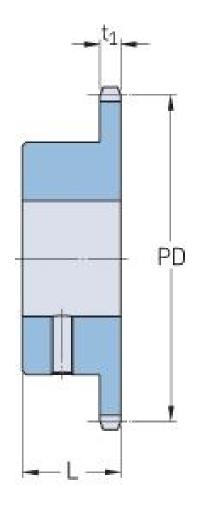

## PHS 10B-1BS15X25

| Pitch P (mm)           | 15.88 |
|------------------------|-------|
| Pitch P (in)           | 0.63  |
| No. of teeth           | 15    |
| Pitch diameter<br>(mm) | 15.88 |
| Pitch diameter (in)    | 0.63  |
| Min. bore (mm)         | 25    |
| Min. bore (in)         | 0.98  |
| Max. bore (mm)         | 25    |
| Max. bore (in)         | 0.98  |
| Hub L (mm)             | 30    |
| Hub L (in)             | 1.18  |
| Weight (kg)            | 0.54  |
| Weight (lbs)           | 1.19  |
| Bushing no.            | -     |