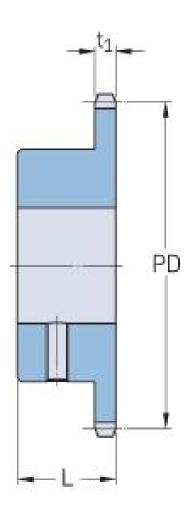

## PHS 10B-1BS15X24

| 15.88 |
|-------|
| 0.63  |
| 15    |
| 15.88 |
|       |
| 0.63  |
| 24    |
| 0.94  |
| 24    |
| 0.94  |
| 30    |
| 1.18  |
| 0.54  |
| 1.19  |
| -     |
|       |

® SKF is a registered trademark of the SKF Group
© SKF Group 2012
The contents of this publication are the copyright of the publisher and may not be reproduced (even extracts) unless prior written permission is granted. Every care has been taken to ensure the accuracy of the information contained in this publication but no liability can be accepted for any loss or damage whether direct, indirect or consequential arising out of the use of the information contained herein.