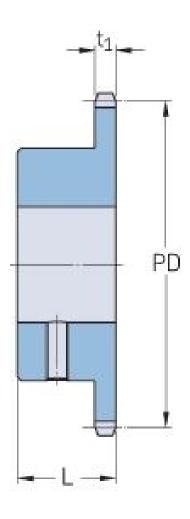

## PHS 10B-1BS15X20

| Pitch P (mm)        | 15.88 |
|---------------------|-------|
| Pitch P (in)        | 0.63  |
| No. of teeth        | 15    |
| Pitch diameter      | 15.88 |
| (mm)                |       |
| Pitch diameter (in) | 0.63  |
| Min. bore (mm)      | 20    |
| Min. bore (in)      | 0.79  |
| Max. bore (mm)      | 20    |
| Max. bore (in)      | 0.79  |
| Hub L (mm)          | 30    |
| Hub L (in)          | 1.18  |
| Weight (kg)         | 0.54  |
| Weight (lbs)        | 1.19  |
| Bushing no.         | -     |
|                     |       |