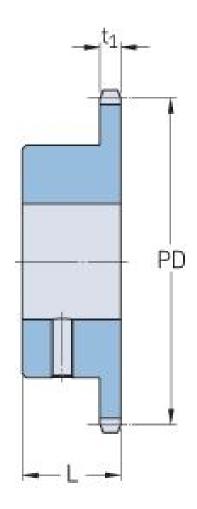

## PHS 10B-1BS14X32

| Pitch P (mm)           | 15.88 |
|------------------------|-------|
| Pitch P (in)           | 0.63  |
| No. of teeth           | 14    |
| Pitch diameter<br>(mm) | 15.88 |
| Pitch diameter (in)    | 0.63  |
| Min. bore (mm)         | 32    |
| Min. bore (in)         | 1.26  |
| Max. bore (mm)         | 32    |
| Max. bore (in)         | 1.26  |
| Hub L (mm)             | 30    |
| Hub L (in)             | 1.18  |
| Weight (kg)            | 0.45  |
| Weight (lbs)           | 0.99  |
| Bushing no.            | -     |