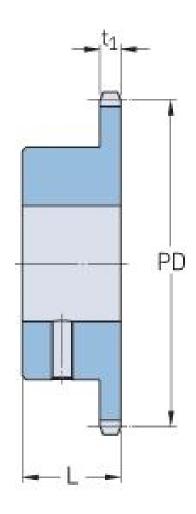

## PHS 10B-1BS14X25

| Pitch P (mm)           | 15.88 |
|------------------------|-------|
| Pitch P (in)           | 0.63  |
| No. of teeth           | 14    |
| Pitch diameter<br>(mm) | 15.88 |
| Pitch diameter (in)    | 0.63  |
| Min. bore (mm)         | 25    |
| Min. bore (in)         | 0.98  |
| Max. bore (mm)         | 25    |
| Max. bore (in)         | 0.98  |
| Hub L (mm)             | 30    |
| Hub L (in)             | 1.18  |
| Weight (kg)            | 0.45  |
| Weight (lbs)           | 0.99  |
| Bushing no.            | -     |