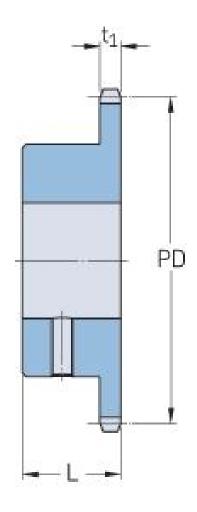

## PHS 10B-1BS14X22

| Pitch P (mm)           | 15.88 |
|------------------------|-------|
| Pitch P (in)           | 0.63  |
| No. of teeth           | 14    |
| Pitch diameter<br>(mm) | 15.88 |
| Pitch diameter (in)    | 0.63  |
| Min. bore (mm)         | 22    |
| Min. bore (in)         | 0.87  |
| Max. bore (mm)         | 22    |
| Max. bore (in)         | 0.87  |
| Hub L (mm)             | 30    |
| Hub L (in)             | 1.18  |
| Weight (kg)            | 0.45  |
| Weight (lbs)           | 0.99  |
| Bushing no.            | -     |