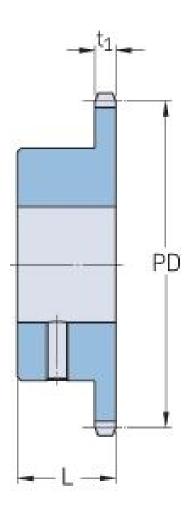

Sprockets Metric Simplex, Bored-to-size

## PHS 10B-1BS14X19

| 15.88 |
|-------|
| 0.63  |
| 14    |
| 15.88 |
|       |
| 0.63  |
| 19    |
| 0.75  |
| 19    |
| 0.75  |
| 30    |
| 1.18  |
| 0.45  |
| 0.99  |
| -     |
|       |

® SKF is a registered trademark of the SKF Group
© SKF Group 2012
The contents of this publication are the copyright of the publisher and may not be reproduced (even extracts) unless prior written permission is granted. Every care has been taken to ensure the accuracy of the information contained in this publication but no liability can be accepted for any loss or damage whether direct, indirect or consequential arising out of the use of the information contained herein.