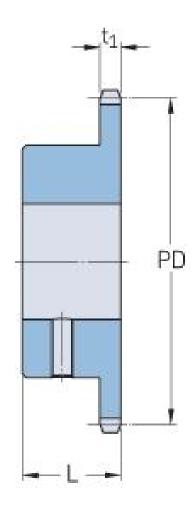

## PHS 10B-1BS13X32

| Pitch P (mm)           | 15.88 |
|------------------------|-------|
| Pitch P (in)           | 0.63  |
| No. of teeth           | 13    |
| Pitch diameter<br>(mm) | 15.88 |
| Pitch diameter (in)    | 0.63  |
| Min. bore (mm)         | 32    |
| Min. bore (in)         | 1.26  |
| Max. bore (mm)         | 32    |
| Max. bore (in)         | 1.26  |
| Hub L (mm)             | 30    |
| Hub L (in)             | 1.18  |
| Weight (kg)            | 0.36  |
| Weight (lbs)           | 0.79  |
| Bushing no.            | -     |