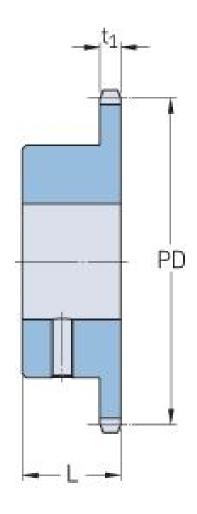

## PHS 10B-1BS13X30

| Pitch P (mm)           | 15.88 |
|------------------------|-------|
| Pitch P (in)           | 0.63  |
| No. of teeth           | 13    |
| Pitch diameter<br>(mm) | 15.88 |
| Pitch diameter (in)    | 0.63  |
| Min. bore (mm)         | 30    |
| Min. bore (in)         | 1.18  |
| Max. bore (mm)         | 30    |
| Max. bore (in)         | 1.18  |
| Hub L (mm)             | 30    |
| Hub L (in)             | 1.18  |
| Weight (kg)            | 0.36  |
| Weight (lbs)           | 0.79  |
| Bushing no.            | -     |