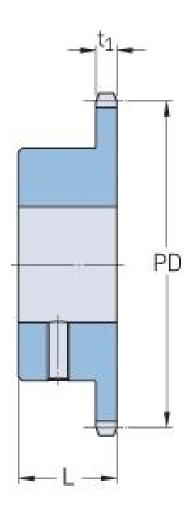

Sprockets Metric Simplex, Bored-to-size

## PHS 10B-1BS13X22

| 15.88 |
|-------|
| 0.63  |
| 13    |
| 15.88 |
|       |
| 0.63  |
| 22    |
| 0.87  |
| 22    |
| 0.87  |
| 30    |
| 1.18  |
| 0.36  |
| 0.79  |
| -     |
|       |

® SKF is a registered trademark of the SKF Group
© SKF Group 2012
The contents of this publication are the copyright of the publisher and may not be reproduced (even extracts) unless prior written permission is granted. Every care has been taken to ensure the accuracy of the information contained in this publication but no liability can be accepted for any loss or damage whether direct, indirect or consequential arising out of the use of the information contained herein.