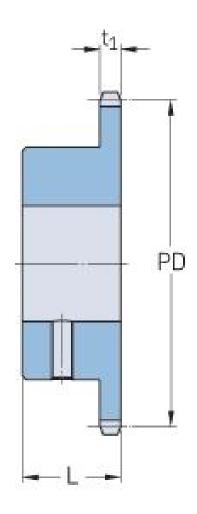

## PHS 10B-1BS13X19

| Pitch P (mm)           | 15.88 |
|------------------------|-------|
| Pitch P (in)           | 0.63  |
| No. of teeth           | 13    |
| Pitch diameter<br>(mm) | 15.88 |
| Pitch diameter (in)    | 0.63  |
| Min. bore (mm)         | 19    |
| Min. bore (in)         | 0.75  |
| Max. bore (mm)         | 19    |
| Max. bore (in)         | 0.75  |
| Hub L (mm)             | 30    |
| Hub L (in)             | 1.18  |
| Weight (kg)            | 0.36  |
| Weight (lbs)           | 0.79  |
| Bushing no.            | -     |