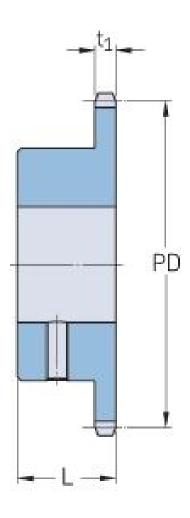

## PHS 10B-1BS13X18

| 15.88 |
|-------|
| 0.63  |
| 13    |
| 15.88 |
|       |
| 0.63  |
| 18    |
| 0.71  |
| 18    |
| 0.71  |
| 30    |
| 1.18  |
| 0.36  |
| 0.79  |
| -     |
|       |

® SKF is a registered trademark of the SKF Group
© SKF Group 2012
The contents of this publication are the copyright of the publisher and may not be reproduced (even extracts) unless prior written permission is granted. Every care has been taken to ensure the accuracy of the information contained in this publication but no liability can be accepted for any loss or damage whether direct, indirect or consequential arising out of the use of the information contained herein.