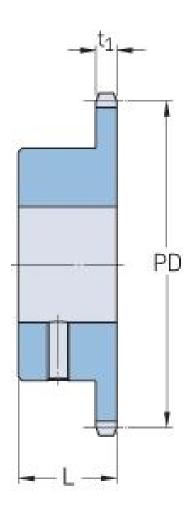

## PHS 10B-1BS12X32

| Pitch P (mm)        | 15.88 |
|---------------------|-------|
| Pitch P (in)        | 0.63  |
| No. of teeth        | 12    |
| Pitch diameter      | 15.88 |
| (mm)                |       |
| Pitch diameter (in) | 0.63  |
| Min. bore (mm)      | 32    |
| Min. bore (in)      | 1.26  |
| Max. bore (mm)      | 32    |
| Max. bore (in)      | 1.26  |
| Hub L (mm)          | 30    |
| Hub L (in)          | 1.18  |
| Weight (kg)         | 0.32  |
| Weight (lbs)        | 0.71  |
| Bushing no.         | -     |
|                     |       |