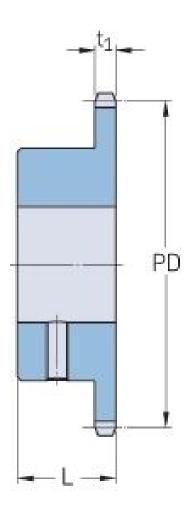

## PHS 10B-1BS12X30

| 15.88 |
|-------|
| 0.63  |
| 12    |
| 15.88 |
|       |
| 0.63  |
| 30    |
| 1.18  |
| 30    |
| 1.18  |
| 30    |
| 1.18  |
| 0.32  |
| 0.71  |
| -     |
|       |

® SKF is a registered trademark of the SKF Group
© SKF Group 2012
The contents of this publication are the copyright of the publisher and may not be reproduced (even extracts) unless prior written permission is granted. Every care has been taken to ensure the accuracy of the information contained in this publication but no liability can be accepted for any loss or damage whether direct, indirect or consequential arising out of the use of the information contained herein.