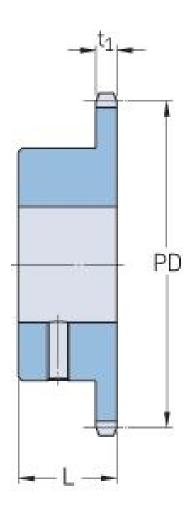

## PHS 10B-1BS12X28

| Pitch P (mm)        | 15.88 |
|---------------------|-------|
| Pitch P (in)        | 0.63  |
| No. of teeth        | 12    |
| Pitch diameter      | 15.88 |
| (mm)                |       |
| Pitch diameter (in) | 0.63  |
| Min. bore (mm)      | 28    |
| Min. bore (in)      | 1.1   |
| Max. bore (mm)      | 28    |
| Max. bore (in)      | 1.1   |
| Hub L (mm)          | 30    |
| Hub L (in)          | 1.18  |
| Weight (kg)         | 0.32  |
| Weight (lbs)        | 0.71  |
| Bushing no.         | -     |
|                     |       |