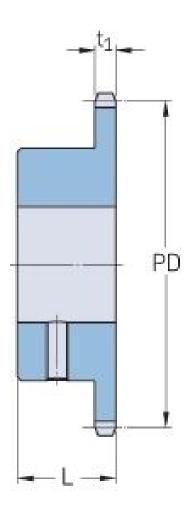

## PHS 10B-1BS12X24

| Pitch P (mm)        | 15.88 |
|---------------------|-------|
| Pitch P (in)        | 0.63  |
| No. of teeth        | 12    |
| Pitch diameter      | 15.88 |
| (mm)                |       |
| Pitch diameter (in) | 0.63  |
| Min. bore (mm)      | 24    |
| Min. bore (in)      | 0.94  |
| Max. bore (mm)      | 24    |
| Max. bore (in)      | 0.94  |
| Hub L (mm)          | 30    |
| Hub L (in)          | 1.18  |
| Weight (kg)         | 0.32  |
| Weight (lbs)        | 0.71  |
| Bushing no.         | -     |
|                     |       |