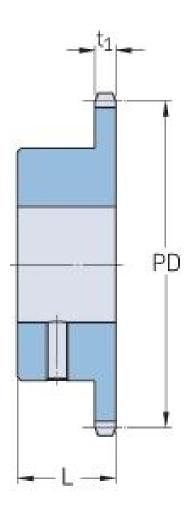

## PHS 10B-1BS12X22

| Pitch P (mm)        | 15.88 |
|---------------------|-------|
| Pitch P (in)        | 0.63  |
| No. of teeth        | 12    |
| Pitch diameter      | 15.88 |
| (mm)                |       |
| Pitch diameter (in) | 0.63  |
| Min. bore (mm)      | 22    |
| Min. bore (in)      | 0.87  |
| Max. bore (mm)      | 22    |
| Max. bore (in)      | 0.87  |
| Hub L (mm)          | 30    |
| Hub L (in)          | 1.18  |
| Weight (kg)         | 0.32  |
| Weight (lbs)        | 0.71  |
| Bushing no.         | -     |
|                     |       |