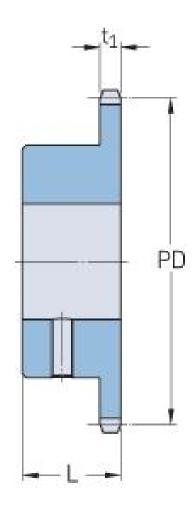

## PHS 10B-1BS12X20

| Pitch P (mm)           | 15.88 |
|------------------------|-------|
| Pitch P (in)           | 0.63  |
| No. of teeth           | 12    |
| Pitch diameter<br>(mm) | 15.88 |
| Pitch diameter (in)    | 0.63  |
| Min. bore (mm)         | 20    |
| Min. bore (in)         | 0.79  |
| Max. bore (mm)         | 20    |
| Max. bore (in)         | 0.79  |
| Hub L (mm)             | 30    |
| Hub L (in)             | 1.18  |
| Weight (kg)            | 0.32  |
| Weight (lbs)           | 0.71  |
| Bushing no.            | -     |