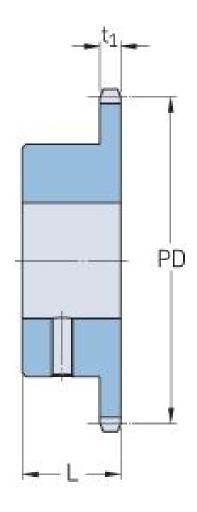

## PHS 10B-1BS12X19

| Pitch P (mm)           | 15.88 |
|------------------------|-------|
| Pitch P (in)           | 0.63  |
| No. of teeth           | 12    |
| Pitch diameter<br>(mm) | 15.88 |
| Pitch diameter (in)    | 0.63  |
| Min. bore (mm)         | 19    |
| Min. bore (in)         | 0.75  |
| Max. bore (mm)         | 19    |
| Max. bore (in)         | 0.75  |
| Hub L (mm)             | 30    |
| Hub L (in)             | 1.18  |
| Weight (kg)            | 0.32  |
| Weight (lbs)           | 0.71  |
| Bushing no.            | -     |