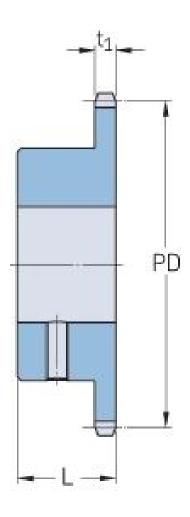

## PHS 10B-1BS12X18

| Pitch P (mm)        | 15.88 |
|---------------------|-------|
| Pitch P (in)        | 0.63  |
| No. of teeth        | 12    |
| Pitch diameter      | 15.88 |
| (mm)                |       |
| Pitch diameter (in) | 0.63  |
| Min. bore (mm)      | 18    |
| Min. bore (in)      | 0.71  |
| Max. bore (mm)      | 18    |
| Max. bore (in)      | 0.71  |
| Hub L (mm)          | 30    |
| Hub L (in)          | 1.18  |
| Weight (kg)         | 0.32  |
| Weight (lbs)        | 0.71  |
| Bushing no.         | -     |
|                     |       |