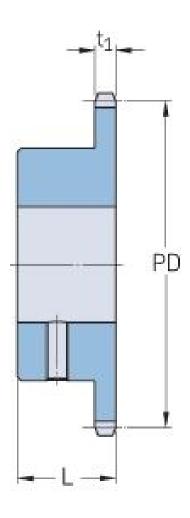

## PHS 10B-1BS11X24

| Pitch P (mm)        | 15.88 |
|---------------------|-------|
| Pitch P (in)        | 0.63  |
| No. of teeth        | 11    |
| Pitch diameter      | 15.88 |
| (mm)                |       |
| Pitch diameter (in) | 0.63  |
| Min. bore (mm)      | 24    |
| Min. bore (in)      | 0.94  |
| Max. bore (mm)      | 24    |
| Max. bore (in)      | 0.94  |
| Hub L (mm)          | 30    |
| Hub L (in)          | 1.18  |
| Weight (kg)         | 0.27  |
| Weight (lbs)        | 0.6   |
| Bushing no.         | -     |
|                     |       |