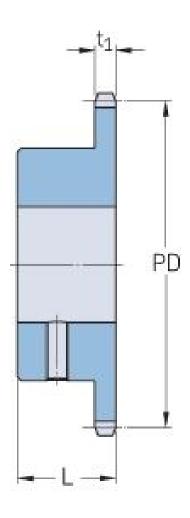

## PHS 10B-1BS11X20

| Pitch P (mm)        | 15.88 |
|---------------------|-------|
| Pitch P (in)        | 0.63  |
| No. of teeth        | 11    |
| Pitch diameter      | 15.88 |
| (mm)                |       |
| Pitch diameter (in) | 0.63  |
| Min. bore (mm)      | 20    |
| Min. bore (in)      | 0.79  |
| Max. bore (mm)      | 20    |
| Max. bore (in)      | 0.79  |
| Hub L (mm)          | 30    |
| Hub L (in)          | 1.18  |
| Weight (kg)         | 0.27  |
| Weight (lbs)        | 0.6   |
| Bushing no.         | -     |
|                     |       |