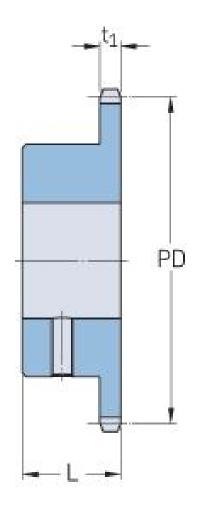

## PHS 10B-1BS11X19

| Pitch P (mm)           | 15.88 |
|------------------------|-------|
| Pitch P (in)           | 0.63  |
| No. of teeth           | 11    |
| Pitch diameter<br>(mm) | 15.88 |
| Pitch diameter (in)    | 0.63  |
| Min. bore (mm)         | 19    |
| Min. bore (in)         | 0.75  |
| Max. bore (mm)         | 19    |
| Max. bore (in)         | 0.75  |
| Hub L (mm)             | 30    |
| Hub L (in)             | 1.18  |
| Weight (kg)            | 0.27  |
| Weight (lbs)           | 0.6   |
| Bushing no.            | -     |