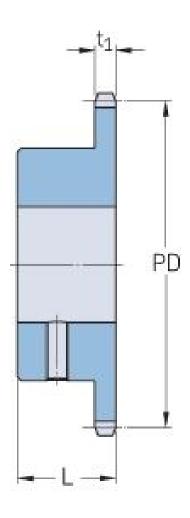

## PHS 10B-1BS10X20

| Pitch P (mm)        | 15.88 |
|---------------------|-------|
| Pitch P (in)        | 0.63  |
| No. of teeth        | 10    |
| Pitch diameter      | 15.88 |
| (mm)                |       |
| Pitch diameter (in) | 0.63  |
| Min. bore (mm)      | 20    |
| Min. bore (in)      | 0.79  |
| Max. bore (mm)      | 20    |
| Max. bore (in)      | 0.79  |
| Hub L (mm)          | 25    |
| Hub L (in)          | 0.98  |
| Weight (kg)         | 0.14  |
| Weight (lbs)        | 0.31  |
| Bushing no.         | -     |
|                     |       |