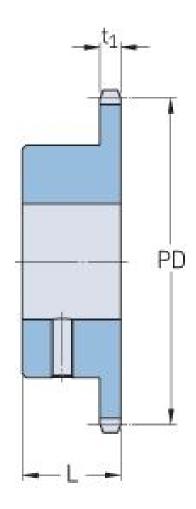

## PHS 08B-1BS30X35

| Pitch P (mm)           | 12.7 |
|------------------------|------|
| Pitch P (in)           | 0.5  |
| No. of teeth           | 30   |
| Pitch diameter<br>(mm) | 12.7 |
| Pitch diameter (in)    | 0.5  |
| Min. bore (mm)         | 35   |
| Min. bore (in)         | 1.38 |
| Max. bore (mm)         | 35   |
| Max. bore (in)         | 1.38 |
| Hub L (mm)             | 30   |
| Hub L (in)             | 1.18 |
| Weight (kg)            | 1.46 |
| Weight (lbs)           | 3.22 |
| Bushing no.            | -    |