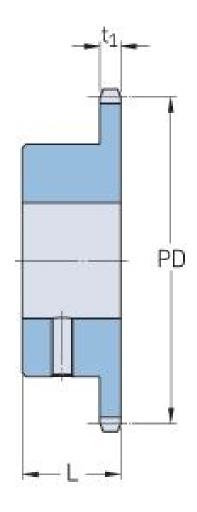

## PHS 08B-1BS30X32

| Pitch P (mm)           | 12.7 |
|------------------------|------|
| Pitch P (in)           | 0.5  |
| No. of teeth           | 30   |
| Pitch diameter<br>(mm) | 12.7 |
| Pitch diameter (in)    | 0.5  |
| Min. bore (mm)         | 32   |
| Min. bore (in)         | 1.26 |
| Max. bore (mm)         | 32   |
| Max. bore (in)         | 1.26 |
| Hub L (mm)             | 30   |
| Hub L (in)             | 1.18 |
| Weight (kg)            | 1.46 |
| Weight (lbs)           | 3.22 |
| Bushing no.            | -    |