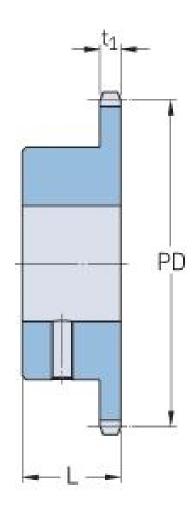

## PHS 08B-1BS30X25

| Pitch P (mm)           | 12.7 |
|------------------------|------|
| Pitch P (in)           | 0.5  |
| No. of teeth           | 30   |
| Pitch diameter<br>(mm) | 12.7 |
| Pitch diameter (in)    | 0.5  |
| Min. bore (mm)         | 25   |
| Min. bore (in)         | 0.98 |
| Max. bore (mm)         | 25   |
| Max. bore (in)         | 0.98 |
| Hub L (mm)             | 30   |
| Hub L (in)             | 1.18 |
| Weight (kg)            | 1.46 |
| Weight (lbs)           | 3.22 |
| Bushing no.            | -    |