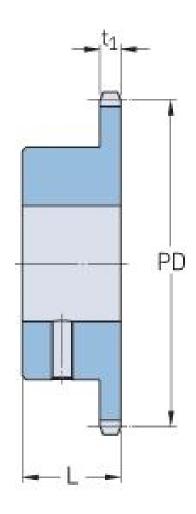

## PHS 08B-1BS30X24

| Pitch P (mm)        | 12.7 |
|---------------------|------|
| Pitch P (in)        | 0.5  |
| No. of teeth        | 30   |
| Pitch diameter      | 12.7 |
| (mm)                |      |
| Pitch diameter (in) | 0.5  |
| Min. bore (mm)      | 24   |
| Min. bore (in)      | 0.94 |
| Max. bore (mm)      | 24   |
| Max. bore (in)      | 0.94 |
| Hub L (mm)          | 30   |
| Hub L (in)          | 1.18 |
| Weight (kg)         | 1.46 |
| Weight (lbs)        | 3.22 |
| Bushing no.         | -    |