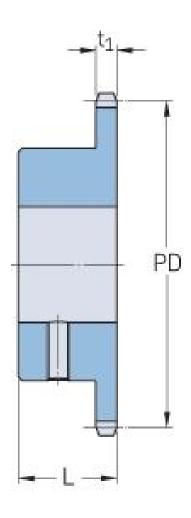

## PHS 08B-1BS30X22

| Pitch P (mm)        | 12.7 |
|---------------------|------|
| Pitch P (in)        | 0.5  |
| No. of teeth        | 30   |
| Pitch diameter      | 12.7 |
| (mm)                |      |
| Pitch diameter (in) | 0.5  |
| Min. bore (mm)      | 22   |
| Min. bore (in)      | 0.87 |
| Max. bore (mm)      | 22   |
| Max. bore (in)      | 0.87 |
| Hub L (mm)          | 30   |
| Hub L (in)          | 1.18 |
| Weight (kg)         | 1.46 |
| Weight (lbs)        | 3.22 |
| Bushing no.         | -    |