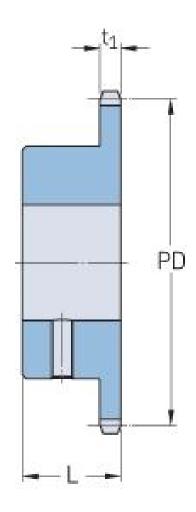

## PHS 08B-1BS30X20

| Pitch P (mm)           | 12.7 |
|------------------------|------|
| Pitch P (in)           | 0.5  |
| No. of teeth           | 30   |
| Pitch diameter<br>(mm) | 12.7 |
| Pitch diameter (in)    | 0.5  |
| Min. bore (mm)         | 20   |
| Min. bore (in)         | 0.79 |
| Max. bore (mm)         | 20   |
| Max. bore (in)         | 0.79 |
| Hub L (mm)             | 30   |
| Hub L (in)             | 1.18 |
| Weight (kg)            | 1.46 |
| Weight (lbs)           | 3.22 |
| Bushing no.            | -    |