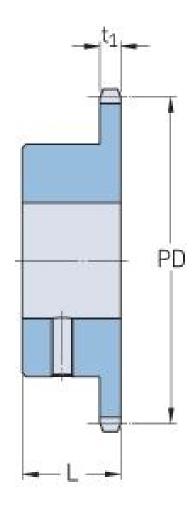

## PHS 08B-1BS29X38

| Pitch P (mm)        | 12.7 |
|---------------------|------|
| Pitch P (in)        | 0.5  |
| No. of teeth        | 29   |
| Pitch diameter      | 12.7 |
| (mm)                |      |
| Pitch diameter (in) | 0.5  |
| Min. bore (mm)      | 38   |
| Min. bore (in)      | 1.5  |
| Max. bore (mm)      | 38   |
| Max. bore (in)      | 1.5  |
| Hub L (mm)          | 30   |
| Hub L (in)          | 1.18 |
| Weight (kg)         | 1.41 |
| Weight (lbs)        | 3.11 |
| Bushing no.         | -    |