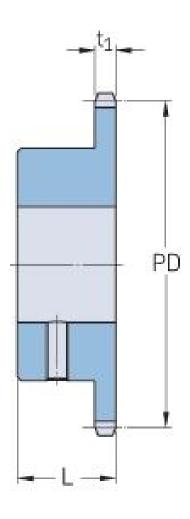

## PHS 08B-1BS29X24

| Pitch P (mm)           | 12.7 |
|------------------------|------|
| Pitch P (in)           | 0.5  |
| No. of teeth           | 29   |
| Pitch diameter<br>(mm) | 12.7 |
| Pitch diameter (in)    | 0.5  |
| Min. bore (mm)         | 24   |
| Min. bore (in)         | 0.94 |
| Max. bore (mm)         | 24   |
| Max. bore (in)         | 0.94 |
| Hub L (mm)             | 30   |
| Hub L (in)             | 1.18 |
| Weight (kg)            | 1.41 |
| Weight (lbs)           | 3.11 |
| Bushing no.            | -    |