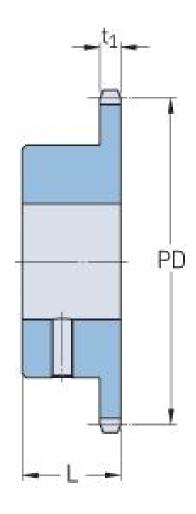

## PHS 08B-1BS29X22

| Pitch P (mm)        | 12.7 |
|---------------------|------|
| Pitch P (in)        | 0.5  |
| No. of teeth        | 29   |
| Pitch diameter      | 12.7 |
| (mm)                |      |
| Pitch diameter (in) | 0.5  |
| Min. bore (mm)      | 22   |
| Min. bore (in)      | 0.87 |
| Max. bore (mm)      | 22   |
| Max. bore (in)      | 0.87 |
| Hub L (mm)          | 30   |
| Hub L (in)          | 1.18 |
| Weight (kg)         | 1.41 |
| Weight (lbs)        | 3.11 |
| Bushing no.         | -    |