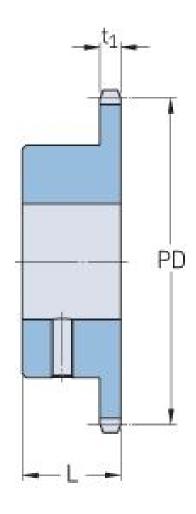

## PHS 08B-1BS29X19

| Pitch P (mm)           | 12.7 |
|------------------------|------|
| Pitch P (in)           | 0.5  |
| No. of teeth           | 29   |
| Pitch diameter<br>(mm) | 12.7 |
| Pitch diameter (in)    | 0.5  |
| Min. bore (mm)         | 19   |
| Min. bore (in)         | 0.75 |
| Max. bore (mm)         | 19   |
| Max. bore (in)         | 0.75 |
| Hub L (mm)             | 30   |
| Hub L (in)             | 1.18 |
| Weight (kg)            | 1.41 |
| Weight (lbs)           | 3.11 |
| Bushing no.            | -    |