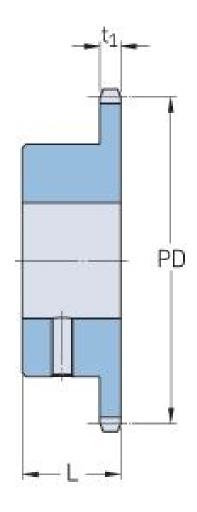

## PHS 08B-1BS28X32

| Pitch P (mm)           | 12.7 |
|------------------------|------|
| Pitch P (in)           | 0.5  |
| No. of teeth           | 28   |
| Pitch diameter<br>(mm) | 12.7 |
| Pitch diameter (in)    | 0.5  |
| Min. bore (mm)         | 32   |
| Min. bore (in)         | 1.26 |
| Max. bore (mm)         | 32   |
| Max. bore (in)         | 1.26 |
| Hub L (mm)             | 30   |
| Hub L (in)             | 1.18 |
| Weight (kg)            | 1.17 |
| Weight (lbs)           | 2.58 |
| Bushing no.            | -    |