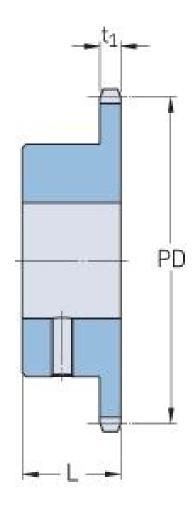

## PHS 08B-1BS28X22

| Pitch P (mm)           | 12.7 |
|------------------------|------|
| Pitch P (in)           | 0.5  |
| No. of teeth           | 28   |
| Pitch diameter<br>(mm) | 12.7 |
| Pitch diameter (in)    | 0.5  |
| Min. bore (mm)         | 22   |
| Min. bore (in)         | 0.87 |
| Max. bore (mm)         | 22   |
| Max. bore (in)         | 0.87 |
| Hub L (mm)             | 30   |
| Hub L (in)             | 1.18 |
| Weight (kg)            | 1.17 |
| Weight (lbs)           | 2.58 |
| Bushing no.            | -    |