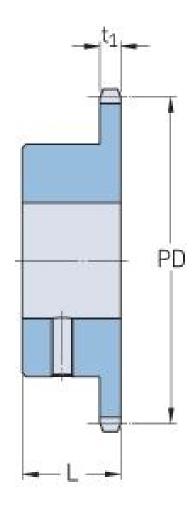

## PHS 08B-1BS28X20

| Pitch P (mm)           | 12.7 |
|------------------------|------|
| Pitch P (in)           | 0.5  |
| No. of teeth           | 28   |
| Pitch diameter<br>(mm) | 12.7 |
| Pitch diameter (in)    | 0.5  |
| Min. bore (mm)         | 20   |
| Min. bore (in)         | 0.79 |
| Max. bore (mm)         | 20   |
| Max. bore (in)         | 0.79 |
| Hub L (mm)             | 30   |
| Hub L (in)             | 1.18 |
| Weight (kg)            | 1.17 |
| Weight (lbs)           | 2.58 |
| Bushing no.            | -    |