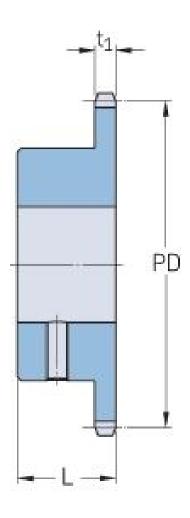

## PHS 08B-1BS28X19

| Pitch P (mm)        | 12.7 |
|---------------------|------|
| Pitch P (in)        | 0.5  |
| No. of teeth        | 28   |
| Pitch diameter      | 12.7 |
| (mm)                |      |
| Pitch diameter (in) | 0.5  |
| Min. bore (mm)      | 19   |
| Min. bore (in)      | 0.75 |
| Max. bore (mm)      | 19   |
| Max. bore (in)      | 0.75 |
| Hub L (mm)          | 30   |
| Hub L (in)          | 1.18 |
| Weight (kg)         | 1.17 |
| Weight (lbs)        | 2.58 |
| Bushing no.         | -    |