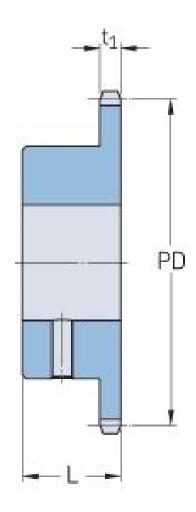

## PHS 08B-1BS27X35

| Pitch P (mm)           | 12.7 |
|------------------------|------|
| Pitch P (in)           | 0.5  |
| No. of teeth           | 27   |
| Pitch diameter<br>(mm) | 12.7 |
| Pitch diameter (in)    | 0.5  |
| Min. bore (mm)         | 35   |
| Min. bore (in)         | 1.38 |
| Max. bore (mm)         | 35   |
| Max. bore (in)         | 1.38 |
| Hub L (mm)             | 30   |
| Hub L (in)             | 1.18 |
| Weight (kg)            | 1.13 |
| Weight (lbs)           | 2.49 |
| Bushing no.            | -    |