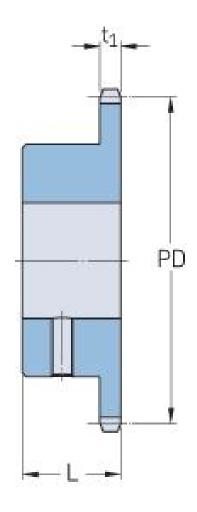

## PHS 08B-1BS27X22

| Pitch P (mm)           | 12.7 |
|------------------------|------|
| Pitch P (in)           | 0.5  |
| No. of teeth           | 27   |
| Pitch diameter<br>(mm) | 12.7 |
| Pitch diameter (in)    | 0.5  |
| Min. bore (mm)         | 22   |
| Min. bore (in)         | 0.87 |
| Max. bore (mm)         | 22   |
| Max. bore (in)         | 0.87 |
| Hub L (mm)             | 30   |
| Hub L (in)             | 1.18 |
| Weight (kg)            | 1.13 |
| Weight (lbs)           | 2.49 |
| Bushing no.            | -    |