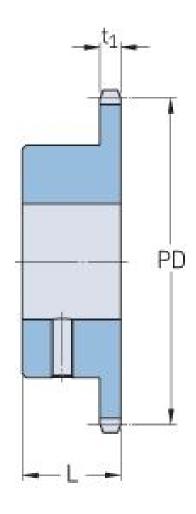

## PHS 08B-1BS26X38

| Pitch P (mm)           | 12.7 |
|------------------------|------|
| Pitch P (in)           | 0.5  |
| No. of teeth           | 26   |
| Pitch diameter<br>(mm) | 12.7 |
| Pitch diameter (in)    | 0.5  |
| Min. bore (mm)         | 38   |
| Min. bore (in)         | 1.5  |
| Max. bore (mm)         | 38   |
| Max. bore (in)         | 1.5  |
| Hub L (mm)             | 30   |
| Hub L (in)             | 1.18 |
| Weight (kg)            | 1.09 |
| Weight (lbs)           | 2.4  |
| Bushing no.            | -    |