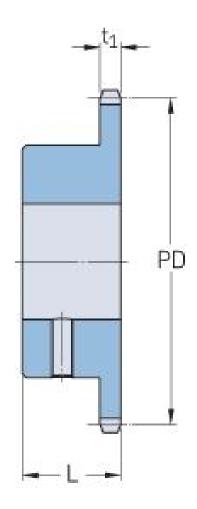

## PHS 08B-1BS26X35

| Pitch P (mm)           | 12.7 |
|------------------------|------|
| Pitch P (in)           | 0.5  |
| No. of teeth           | 26   |
| Pitch diameter<br>(mm) | 12.7 |
| Pitch diameter (in)    | 0.5  |
| Min. bore (mm)         | 35   |
| Min. bore (in)         | 1.38 |
| Max. bore (mm)         | 35   |
| Max. bore (in)         | 1.38 |
| Hub L (mm)             | 30   |
| Hub L (in)             | 1.18 |
| Weight (kg)            | 1.09 |
| Weight (lbs)           | 2.4  |
| Bushing no.            | -    |